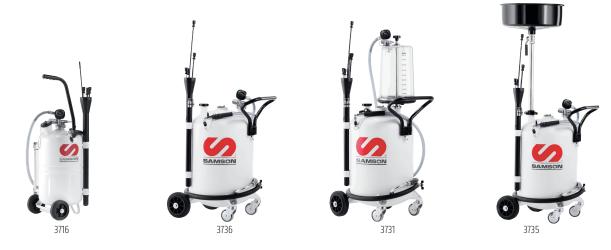

#### COMBINED OIL SUCTION AND GRAVITY COLLECTION UNITS

Can be used remotely once vacuum is created inside the steel reservoir. Combo unit includes a 5 gal telescopic bowl for used oil gravity collection. Includes 8 pc wand kit 737 950.300

| 3735 | 18 gallon used oil suction collection unit | SM 837 875 |
|------|--------------------------------------------|------------|
|------|--------------------------------------------|------------|

#### **OIL SUCTION UNITS**

Can be used remotely once vacuum is created inside the steel reservoir. Includes 8 pc wand kit 737 950.300

| 3716  | 6 gallon used oil suction collection unit                         |            |  |  |
|-------|-------------------------------------------------------------------|------------|--|--|
| 3716K | 6 gallon used oil suction collection unit - Black                 | SM 837 806 |  |  |
| 3736  | 18 gallon used oil suction collection unit                        | SM 837 875 |  |  |
| 3731  | 18 gallon oil suction unit w/ 10 qt transparent chamber           | SM 837 810 |  |  |
| 3731K | 18 gallon oil suction unit - w/ 10 qt transparent chamber - Black | SM 837 810 |  |  |

#### **MARKETS SERVED**

Telescopic steel collection bowl, available on select models

10 quart transparent chamber may be used as vacuum reservoir and

allows inspection of the extracted oil, available on select models